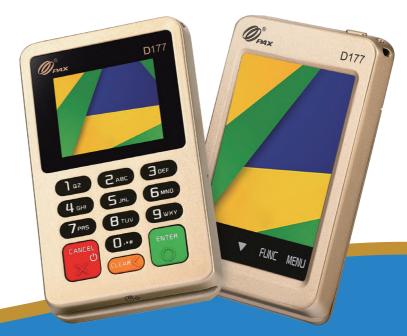

## D177 COMPACT mPOS

**Individual Merchant** 

Fashion & Retail

Food & Beverage

CLASSIC

owered by Monitor

PCI 6 SRED

Optional 2.8" Touchscreen

Pocket sized

## **SPECIFICATIONS**

| 00      | Operating System        | Monitor                                                                                                                                                                                                   |
|---------|-------------------------|-----------------------------------------------------------------------------------------------------------------------------------------------------------------------------------------------------------|
|         | Processor               | 32-bit ARM CPU                                                                                                                                                                                            |
|         | Memory                  | 8MB FLASH + 1MB SRAM                                                                                                                                                                                      |
|         | Card Readers            | Chip & PIN   NFC Contactless   Magnetic Stripe (optional)                                                                                                                                                 |
|         | Display                 | 1.77" TFT 128 x 160 Pixels<br>Optional: 2.8" TFT Touchscreen   240 x 320 Pixels   Supports e-signature                                                                                                    |
| ((¶))   | Comms<br>Configurations | Bluetooth® 4.2<br>Optional: Bluetooth® 4.2 + Wi-Fi® 2.4GHz                                                                                                                                                |
| 4       | Battery                 | 750mAh   3.7V                                                                                                                                                                                             |
| É       | Keys / Buttons          | 13 Keys: 0~9   Enter   Clear   Cancel<br>Optional: Back-lighting                                                                                                                                          |
| 戊,シ)    | Audio                   | 1 Buzzer                                                                                                                                                                                                  |
|         | Ports                   | 1 Type-C   4 PIN POGO PIN (optional)                                                                                                                                                                      |
|         | Physical                | 99.3 x 61 x 12.7mm, 100g                                                                                                                                                                                  |
| Ĝ       | Environmental           | -10°C ~ 50°C (14°F ~ 122°F) Operating Temperature, Non-Charging<br>-20°C ~ 70°C (-4°F ~ 158°F) Storage Temperature<br>5% ~ 95% Relative Humidity, Non-Condensing                                          |
| $\odot$ | Certifications          | PCI PTS 5.x (6.x) SRED   EMV L1 & CL L1   Mastercard contactless   Visa payWave   American Expresspay   Discover D-PAS   UPI qUICS   TQM   J/Speedy JCB   CE   RoHs   BIS   WPC   Ru-pay   Anatel   ABECS |