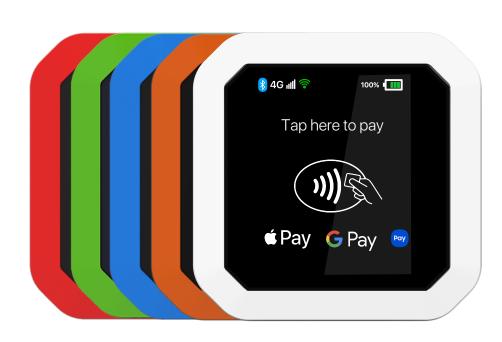

### Disruptive + Design + Unique

**Touch display** 2.4-inch (diagonal), 320 x 240 pixels

65535 colours, Colour STN

Capacitive touch keypad (24 active areas)

QR Code – high resolution

**Light as a feather** 74 x 74 x 20 mm (2.9" x 2.9" x .8")

### QR Code

SmartMatrix technology to display digital receipts and payment coupons.

120 x 120 resolution