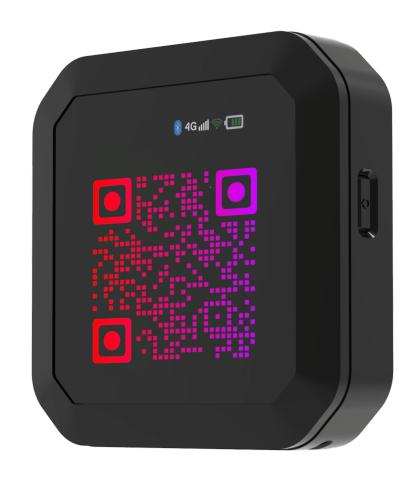

### QR Code

SmartMatrix technology to display digital receipts and payment coupons.

120 x 120 resolution