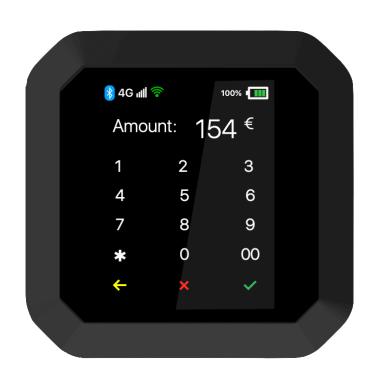

### Disruptive + Design + Unique

**Touch display** 2.4-inch (diagonal), 320 x 240 pixels

65535 colours, Colour STN

Capacitive touch keypad (24 active areas)

QR Code – high resolution

**Light as a feather** 74 x 74 x 20 mm (2.9" x 2.9" x .8")